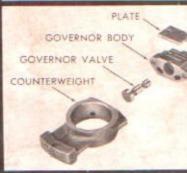

Page

| hapter III | ON-THE-CAR SERVICES (continued)                                    |                                       |
|------------|--------------------------------------------------------------------|---------------------------------------|
| SECTION    |                                                                    |                                       |
| TWO        | LINKAGE ADJUSTMENTS (Continued)                                    | * .                                   |
| . —        | G. Throttle Linkage Adjustment for the Ford V-8.                   | 84                                    |
| •          | H. Throttle Linkage Adjustment for the Mercury.                    | 87                                    |
|            | I. Throttle Linkage Adjustment - Made with                         |                                       |
|            | Tachometer and Pressure Gage                                       | 89                                    |
| SECTION    |                                                                    |                                       |
| THREE      | BAND ADJUSTMENTS                                                   | 90                                    |
| ٠.         | A. Front Band Adjustment                                           | 90                                    |
| CECHION    | B. Rear Band Adjustment                                            | 92                                    |
| SECTION    | AN THE CAR VIVE DERVACENTE                                         |                                       |
| FOUR       | ON-THE-CAR UNIT REPLACEMENTS                                       | 93                                    |
|            | A. Extension Housing Rear Seal and Bushing                         | 0.9                                   |
| •          | Replacement                                                        | 93                                    |
|            | Levers                                                             | 94                                    |
|            | C. Replacement of Control Valve Body                               | 95<br>95                              |
| •          | D. Replacement of Front Servo                                      | 96                                    |
|            | E. Replacement of Rear Servo                                       | 98                                    |
|            | F. Replacement of Pressure Regulator                               | 99                                    |
| \$         | G. Replacement of Governor                                         | 100                                   |
| hapter IV  | TOTAL OVERHAUL                                                     |                                       |
| SECTION    |                                                                    |                                       |
| ONE        | REMOVAL OF TRANSMISSION AND CONVERTER                              |                                       |
| ONE        | FROM CAR                                                           | 103                                   |
| SECTION    | THOM CARE,,,,,,,,,,,,,,,,,,,,,,,,,,,,,,,,,,,,                      | 103                                   |
| TWO        | STRIPPING THE CASE                                                 | 105                                   |
| 2 0        | A. Removal of Converter from Transmission                          | 105                                   |
|            | B. Removal of Oil Pan, Fluid Screen and Tubes                      | 106                                   |
|            | C. Removal of Pressure Regulator                                   | 106                                   |
| •          | D. Removal of Control Valve Assembly and the                       |                                       |
|            | Front and Rear Servos                                              | 107                                   |
|            | E. Checking Transmission End Play and                              | · · · · · · · · · · · · · · · · · · · |
|            | Removal of Front Pump                                              | 108                                   |
|            | F. Removal of Extension Housing, Fluid                             |                                       |
|            | Distributor and Governor                                           | 110                                   |
|            | G. Removal of Rear Pump and Pinion Carrier                         | 111                                   |
| •          | H. Removal and Separation of Clutches and                          |                                       |
|            | <del>-</del>                                                       | 110                                   |
|            | Primary Sun Gear Assembly  I. Removal of Transmission Case Linkage | 113<br>115                            |