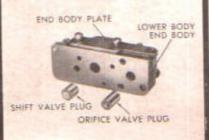

Page

| hapter III | ON-THE-CAR SERVICES (continued)                                    |                                       |
|------------|--------------------------------------------------------------------|---------------------------------------|
| SECTION    |                                                                    |                                       |
| TWO        | LINKAGE ADJUSTMENTS (Continued)                                    | * .                                   |
| . —        | G. Throttle Linkage Adjustment for the Ford V-8.                   | 84                                    |
| •          | H. Throttle Linkage Adjustment for the Mercury.                    | 87                                    |
|            | I. Throttle Linkage Adjustment - Made with                         |                                       |
|            | Tachometer and Pressure Gage                                       | 89                                    |
| SECTION    |                                                                    |                                       |
| THREE      | BAND ADJUSTMENTS                                                   | 90                                    |
| ٠.         | A. Front Band Adjustment                                           | 90                                    |
| CECHION    | B. Rear Band Adjustment                                            | 92                                    |
| SECTION    | AN THE CAR VIVE DERVACENTE                                         |                                       |
| FOUR       | ON-THE-CAR UNIT REPLACEMENTS                                       | 93                                    |
|            | A. Extension Housing Rear Seal and Bushing                         | 0.9                                   |
| •          | Replacement                                                        | 93                                    |
|            | Levers                                                             | 94                                    |
|            | C. Replacement of Control Valve Body                               | 95<br>95                              |
| •          | D. Replacement of Front Servo                                      | 96                                    |
|            | E. Replacement of Rear Servo                                       | 98                                    |
|            | F. Replacement of Pressure Regulator                               | 99                                    |
| \$         | G. Replacement of Governor                                         | 100                                   |
| hapter IV  | TOTAL OVERHAUL                                                     |                                       |
| SECTION    |                                                                    |                                       |
| ONE        | REMOVAL OF TRANSMISSION AND CONVERTER                              |                                       |
| ONE        | FROM CAR                                                           | 103                                   |
| SECTION    | THOM CARE,,,,,,,,,,,,,,,,,,,,,,,,,,,,,,,,,,,,                      | 103                                   |
| TWO        | STRIPPING THE CASE                                                 | 105                                   |
| 2 0        | A. Removal of Converter from Transmission                          | 105                                   |
|            | B. Removal of Oil Pan, Fluid Screen and Tubes                      | 106                                   |
|            | C. Removal of Pressure Regulator                                   | 106                                   |
| •          | D. Removal of Control Valve Assembly and the                       |                                       |
|            | Front and Rear Servos                                              | 107                                   |
|            | E. Checking Transmission End Play and                              | · · · · · · · · · · · · · · · · · · · |
|            | Removal of Front Pump                                              | 108                                   |
|            | F. Removal of Extension Housing, Fluid                             |                                       |
|            | Distributor and Governor                                           | 110                                   |
|            | G. Removal of Rear Pump and Pinion Carrier                         | 111                                   |
| •          | H. Removal and Separation of Clutches and                          |                                       |
|            | <del>-</del>                                                       | 110                                   |
|            | Primary Sun Gear Assembly  I. Removal of Transmission Case Linkage | 113<br>115                            |