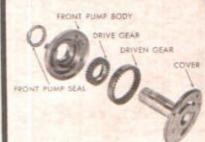

Page

| hapter III | ON-THE-CAR SERVICES (continued)                                    |                                       |
|------------|--------------------------------------------------------------------|---------------------------------------|
| SECTION    |                                                                    |                                       |
| TWO        | LINKAGE ADJUSTMENTS (Continued)                                    | * .                                   |
| . —        | G. Throttle Linkage Adjustment for the Ford V-8.                   | 84                                    |
| •          | H. Throttle Linkage Adjustment for the Mercury.                    | 87                                    |
|            | I. Throttle Linkage Adjustment - Made with                         |                                       |
|            | Tachometer and Pressure Gage                                       | 89                                    |
| SECTION    |                                                                    |                                       |
| THREE      | BAND ADJUSTMENTS                                                   | 90                                    |
| ٠.         | A. Front Band Adjustment                                           | 90                                    |
| CECHION    | B. Rear Band Adjustment                                            | 92                                    |
| SECTION    | AN THE CAR VIVE DERVACENTE                                         |                                       |
| FOUR       | ON-THE-CAR UNIT REPLACEMENTS                                       | 93                                    |
|            | A. Extension Housing Rear Seal and Bushing                         | 0.9                                   |
| •          | Replacement                                                        | 93                                    |
|            | Levers                                                             | 94                                    |
|            | C. Replacement of Control Valve Body                               | 95<br>95                              |
| •          | D. Replacement of Front Servo                                      | 96                                    |
|            | E. Replacement of Rear Servo                                       | 98                                    |
|            | F. Replacement of Pressure Regulator                               | 99                                    |
| \$         | G. Replacement of Governor                                         | 100                                   |
| hapter IV  | TOTAL OVERHAUL                                                     |                                       |
| SECTION    |                                                                    |                                       |
| ONE        | REMOVAL OF TRANSMISSION AND CONVERTER                              |                                       |
| ONE        | FROM CAR                                                           | 103                                   |
| SECTION    | THOM CARE,,,,,,,,,,,,,,,,,,,,,,,,,,,,,,,,,,,,                      | 103                                   |
| TWO        | STRIPPING THE CASE                                                 | 105                                   |
| 2 0        | A. Removal of Converter from Transmission                          | 105                                   |
|            | B. Removal of Oil Pan, Fluid Screen and Tubes                      | 106                                   |
|            | C. Removal of Pressure Regulator                                   | 106                                   |
| •          | D. Removal of Control Valve Assembly and the                       |                                       |
|            | Front and Rear Servos                                              | 107                                   |
|            | E. Checking Transmission End Play and                              | · · · · · · · · · · · · · · · · · · · |
|            | Removal of Front Pump                                              | 108                                   |
|            | F. Removal of Extension Housing, Fluid                             |                                       |
|            | Distributor and Governor                                           | 110                                   |
|            | G. Removal of Rear Pump and Pinion Carrier                         | 111                                   |
| •          | H. Removal and Separation of Clutches and                          |                                       |
|            | <del>-</del>                                                       | 110                                   |
|            | Primary Sun Gear Assembly  I. Removal of Transmission Case Linkage | 113<br>115                            |